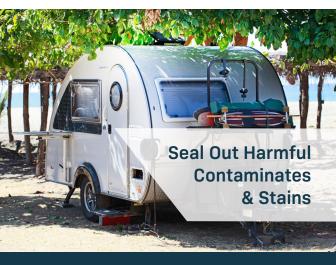

## SURFACE PROTECT

Our chemical application fuses a shield to your RV's exterior and interior surfaces, sealing out harmful contaminants and stains.

## **BENEFITS**

- Coverage for new and pre-owned motorized and towable units
- Exterior protection against acid rain, UV rays, road salt, gravel, sand, bird droppings, bugs, tree sap and more!
- Interior stain protection against: coffee, soda, make-up, pet stains, and more!
- Optional interior rip, tear and burn coverage available