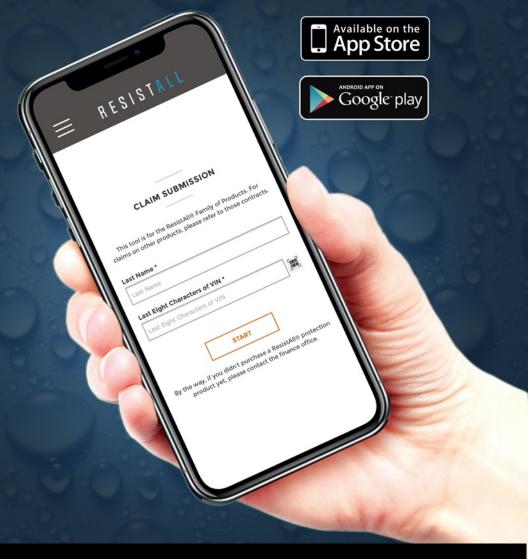

# ResistAll® is MOBILE!

Discover the quick and convenient way to file a claim anywhere at any time!

#### **FEATURES**

File a Claim Anywhere at Anytime

Upload Images and Documents

Convenient and Easy to Use VIN Scan

Check the Status of an Existing Claim

# Filing Claims

File a Claim Online at www.caltexus.com

Call 1-800-707-9292
Select Claims Customer Service

Fax Completed Invoice to 1-210-568-6400 for Payment