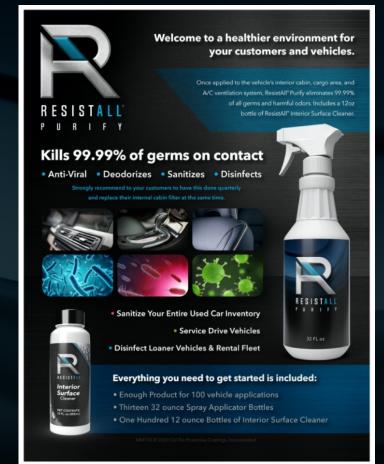

#### **Anti-Viral Disinfectant**

- Kills 99.99% of Germs on Contact
- EPA Approved
- Kills Human Coronavirus
- On the EPA's list of approved disinfectants for use against SARS-CoV-2 which is the novel coronavirus that causes the disease COVID-19.