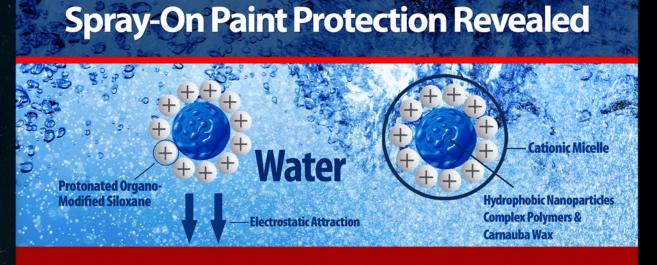

### **Traditional Hand Applied**

Hand Applied Paint Protection Requires Additional Labor Time © Beautifully simple
Application in one third the time\*

Advanced Technology...
Superior Performance...

The science of this application makes this product equally if not more effective than the traditional hand applied labor intensive product.

#### Spray On Paint Application

- Cuts Application Time by 2/3
- Saves Money in Labor
- Reduces We Owes
- Reduces Pre-Delivery Time
- Improves CSI
- Increases Dealer Profit
- Eliminates Chalking

\*Based on internally validated studies and field tests.