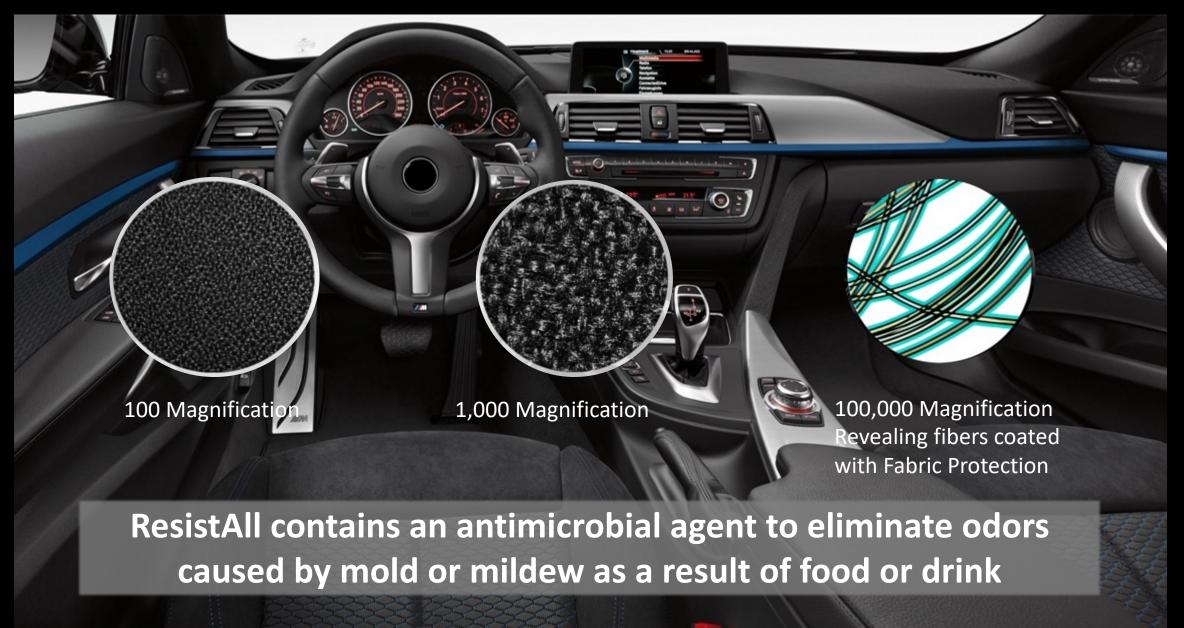

## **Fabric Protection**

Offering protection from the following environmental conditions:

- Weather Induced Fading
- Chewing Gum
- Crayons
- Lipstick & Makeup
- Food and Beverages
- Odors from Mold and Mildew as a Result of Food or Drink
- Oil-Based Liquids
- Urine and vomit
- Inks and Dyes
- Blood
- Pet Stains
- Loose Seam Stitching
- Floor / Cargo Mats