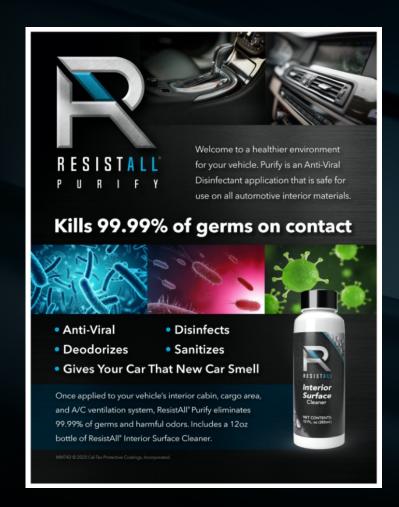

#### **Anti-Viral Disinfectant**

- Kills 99.99% of Germs on Contact
- EPA Approved
- Kills Human Coronavirus
- On the EPA's list of approved disinfectants for use against SARS-CoV-2 which is the novel coronavirus that causes the disease COVID-19.