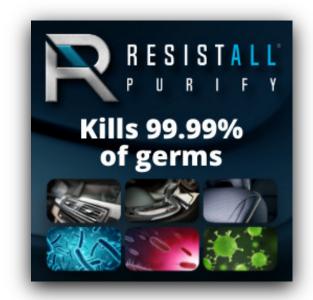

#### **Anti-Viral Disinfectant**

- Kills 99.99% of Germs on Contact
- EPA Approved
- Kills Human Coronavirus
- On the EPA's list of approved disinfectants for use against SARS-CoV-2 which is the novel coronavirus that causes the disease COVID-19.