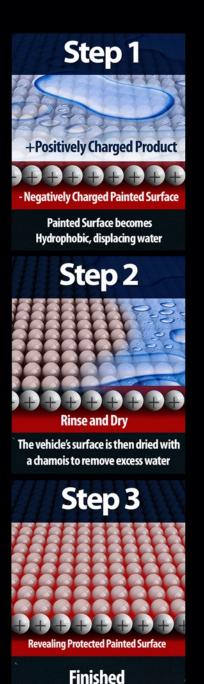

t the
  damaged painted area.
- Also covered; headlight lens dulling/fading, brake dust on aluminum alloy and chrome wheels, and chrome water spotting.



### **Traditional Hand Applied**

Hand Applied Paint Protection Requires Additional Labor Time © Beautifully simple
Application in one third the time\*



Advanced Technology...
Superior Performance...

The science of this application makes this product equally if not more effective than the traditional hand applied labor intensive product.

#### Spray On Paint Application

- Cuts Application Time by 2/3
- Saves Money in Labor
- Reduces We Owes
- Reduces Pre-Delivery Time
- Improves CSI
- Increases Dealer Profit
- Eliminates Chalking





\*Based on internally validated studies and field tests.





- Negatively Charged Painted Vehicle



# **Paint Protection**

Offering protection from the following environmental conditions:



- Weather Induced Fading
- Loss of Gloss
- Acid Rain
- Industrial Fallout
- Tree Sap
- Hard Water Etching
- Oxidation from UV Rays
- Bird Waste
- Insects / Love Bugs
- Road Salt
- De-icing Agents (liquid / dry magnesium or calcium chloride)
- Accidental Paint Overspray
- Headlight lens (dull / fading)
- Brake Dust (aluminum alloy & chrome wheels)
- Chrome Water Spotting

### **Interior Protection**



## Leather/Vinyl Protection

Offering protection from the following environmental conditions:



- Weather Induced Fading or Cracking
- Chewing Gum
- Crayons
- Lipstick & Makeup
- Food and Beverages
- Oil-Based Liquids
- Urine and vomit
- Inks and Dyes
- Blood
- Pet Stains
- Punctures < ¼ inch</li>
-