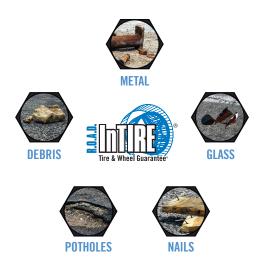

#### **Road Hazard Protection**

The R.O.A.D. InTire<sup>®</sup> Tire and Wheel Guarantee protects your vehicle from common road hazards such as metal, nails, potholes, glass and debris. And, with R.O.A.D. InTire, you're protected nationwide with 24/7/365 sign and drive toll-free roadside assistance.