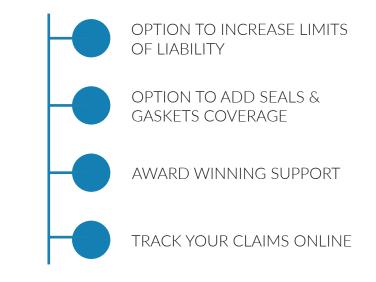

## **OPTIONAL**

COVERAGE

**AIR CONDITIONING:** Compressor, condenser, and evaporator core.

**DRIVE AXLE:** All internally lubricated parts of the differential (both front and rear) including: bearings, bushings, oil pump, ring and pinion, washers, universal joints, and locking hubs.